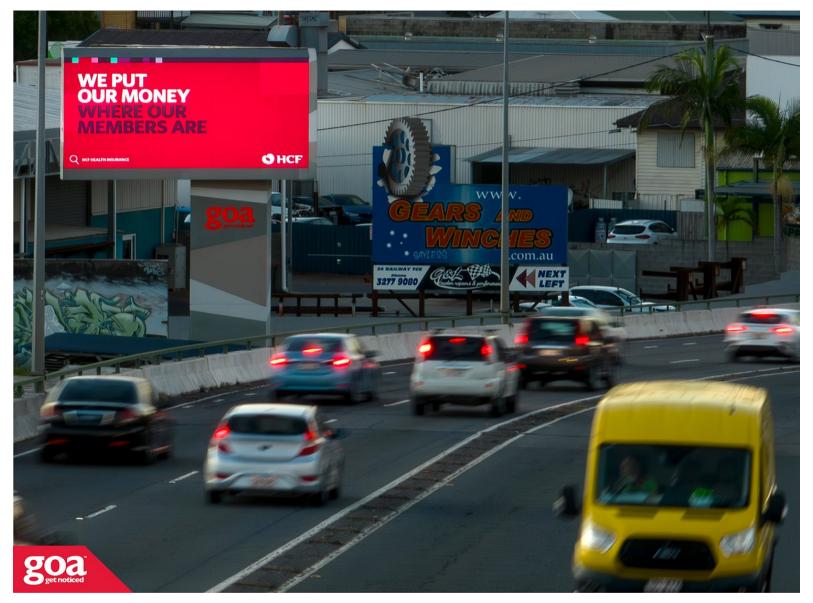

This Digital goa GRID site is clearly visible front-on from one of the main arterial roads leading into Brisbane from the south and Logan City. It is in the vicinity of Brisbane's largest car sales precinct, the Moorooka Magic Mile. The site sits well above any visual distractions, capturing traffic as it starts to descend the overpass. The digital screen presents very well in a part of the city where uncluttered viewing is rare.

## Beaudesert Rd, Moorooka - Inbound 4105 0005

**Brisbane South** 

6.40m x 2.88m

Illuminated

Digital